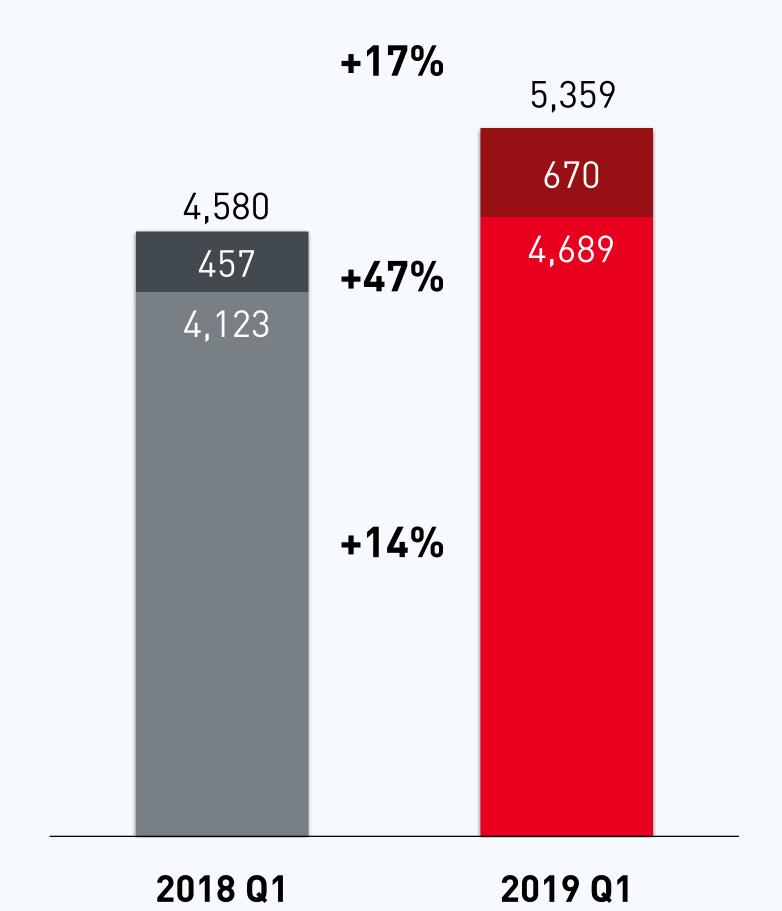

gest lithium-ion battery-powered e-scooters company in China and a leader in Europe <sup>[1]</sup>
- 3. First lifestyle brand for urban mobility in China<sup>[1]</sup>
- 4. Over 710,000 smart e-scooters sold globally as of Mar 31, 2019

(1) According to CIC.

## Streamlined Product Portfolio of Smart E-Scooters

















# NIU AERO line of Performance Bicycles







## China's Addressable Market is Large and Expected to Accelerate



Source: CIC.



## Huge Potential in Other Markets Globally



Source: CIC.





#### **Omnichannel Retail Model**



180 Cities Europe as the Key Market







3<sup>rd</sup> Party Platform

NIU Store















サロリ小牛电动

Financial Highlights



## Strong Volume and ASP Growth

E-scooter Sales Volume (units) (y-o-y growth %)



2019 Q1

2018 Q1









## Robust Revenue and Gross Margin Growth





## **Diversifying Revenue Base**

**Scooter Revenue Breakdown by Geography** 

China

### Revenue Breakdown by Product



Overseas markets











## Improved Net Margin