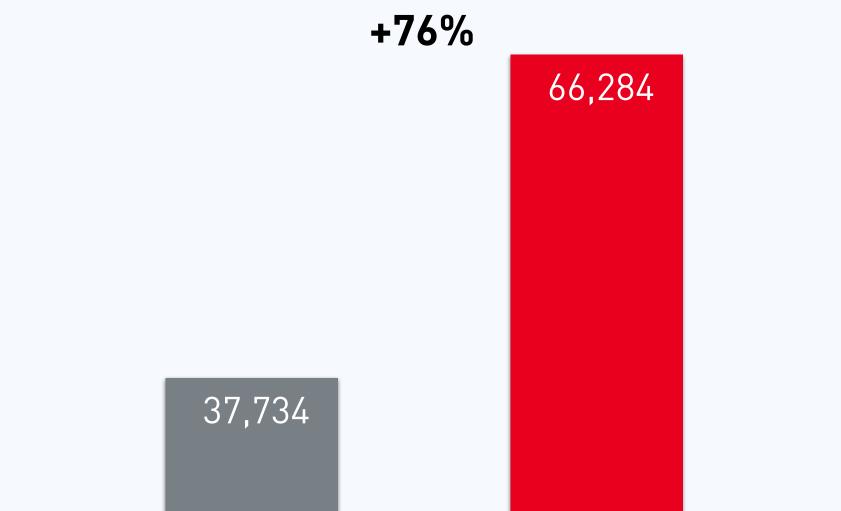

## Strong Volume and ASP Growth

E-scooter Sales Volume (units) (y-o-y growth %)

2019 Q1

2018 Q1