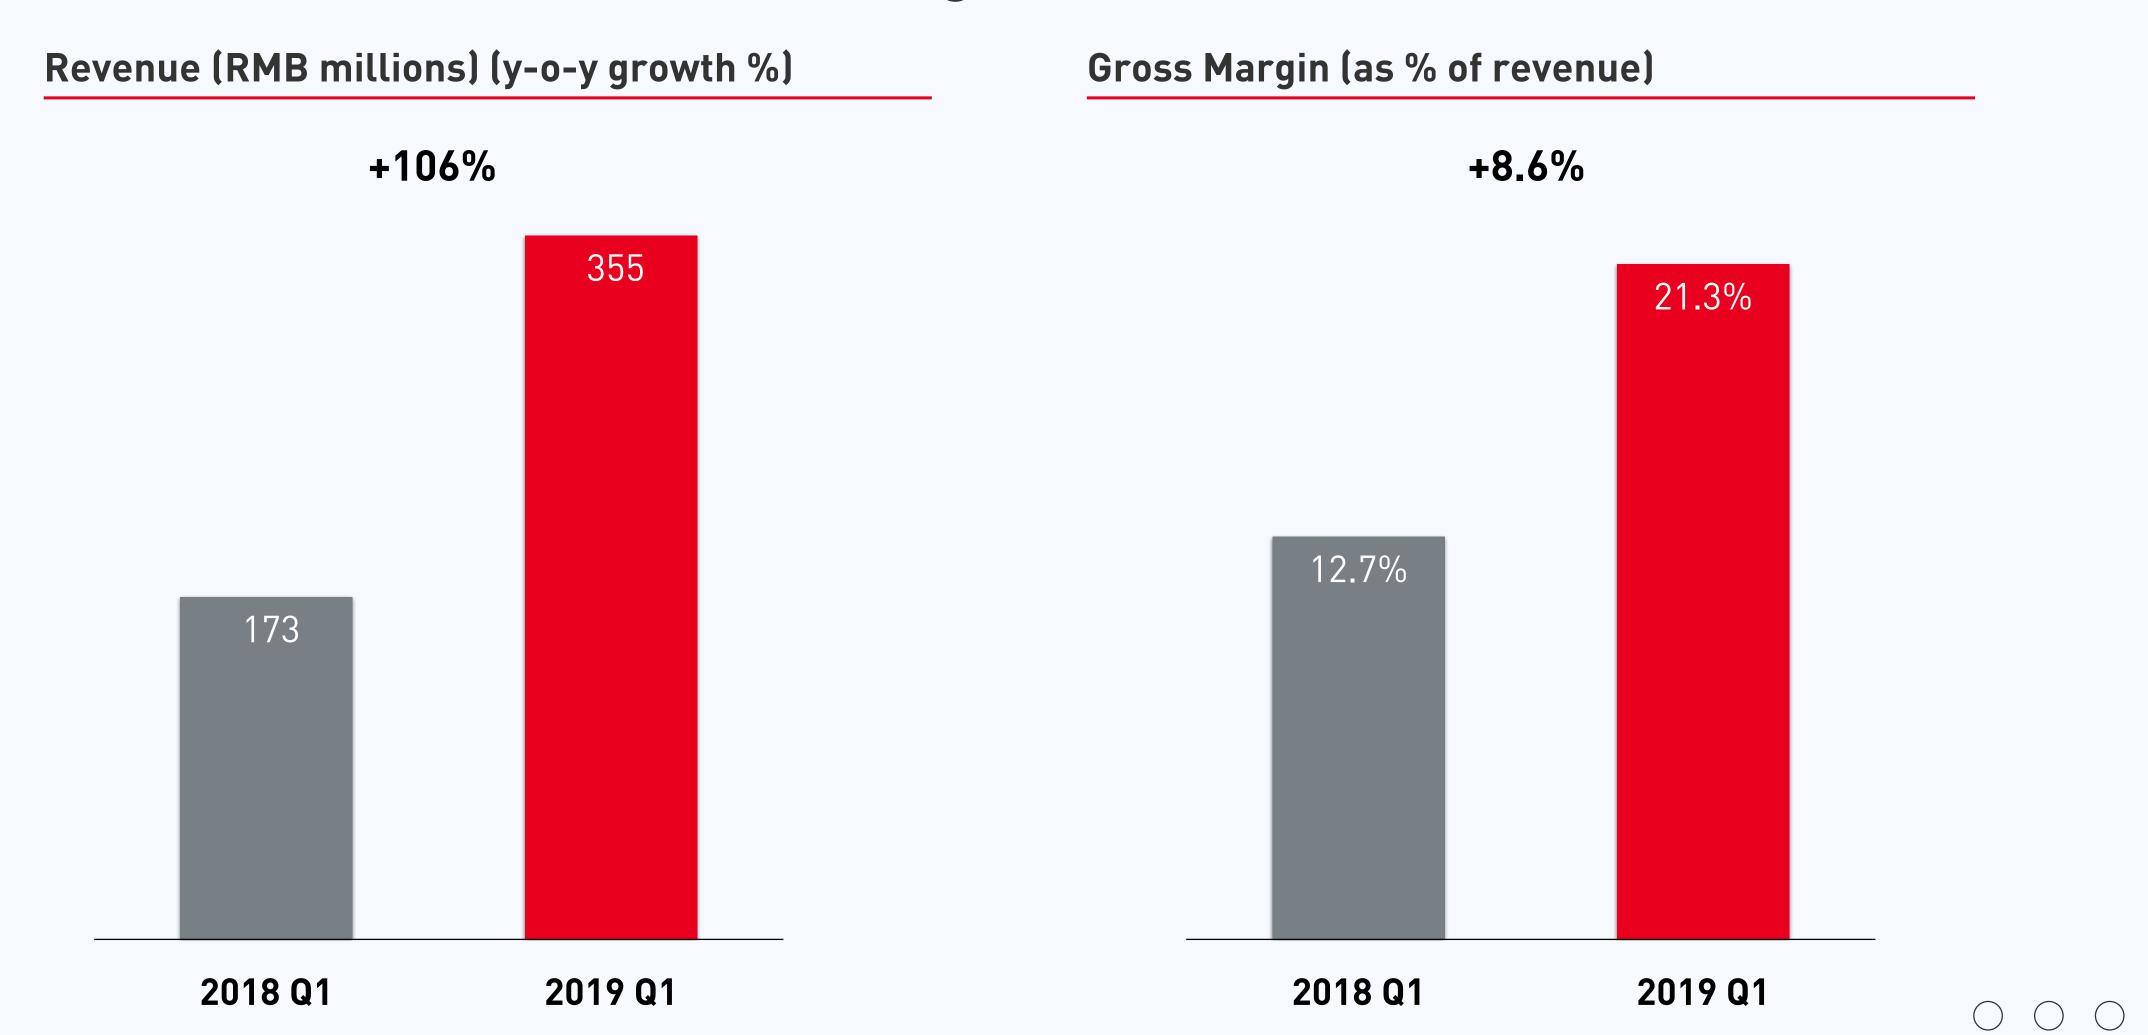

ny in China and a leader in Europe <sup>[1]</sup>
- 3. First lifestyle brand for urban mobility in China<sup>[1]</sup>
- 4. Over 710,000 smart e-scooters sold globally as of Mar 31, 2019

(1) According to CIC.

## Streamlined Product Portfolio of Smart E-Scooters

















# NIU AERO line of Performance Bicycles







## China's Addressable Market is Large and Expected to Accelerate



Source: CIC.



## Huge Potential in Other Markets Globally



Source: CIC.





#### **Omnichannel Retail Model**



180 Cities Europe as the Key Market







3<sup>rd</sup> Party Platform

NIU Store















サロリ小牛电动

Financial Highlights



## Strong Volume and ASP Growth

E-scooter Sales Volume (units) (y-o-y growth %)



2019 Q1

2018 Q1









## Robust Revenue and Gross Margin Growth





## **Diversifying Revenue Base**

**Scooter Revenue Breakdown by Geography** 

China

### Revenue Breakdown by Product



Overseas markets











## Improved Net Margin