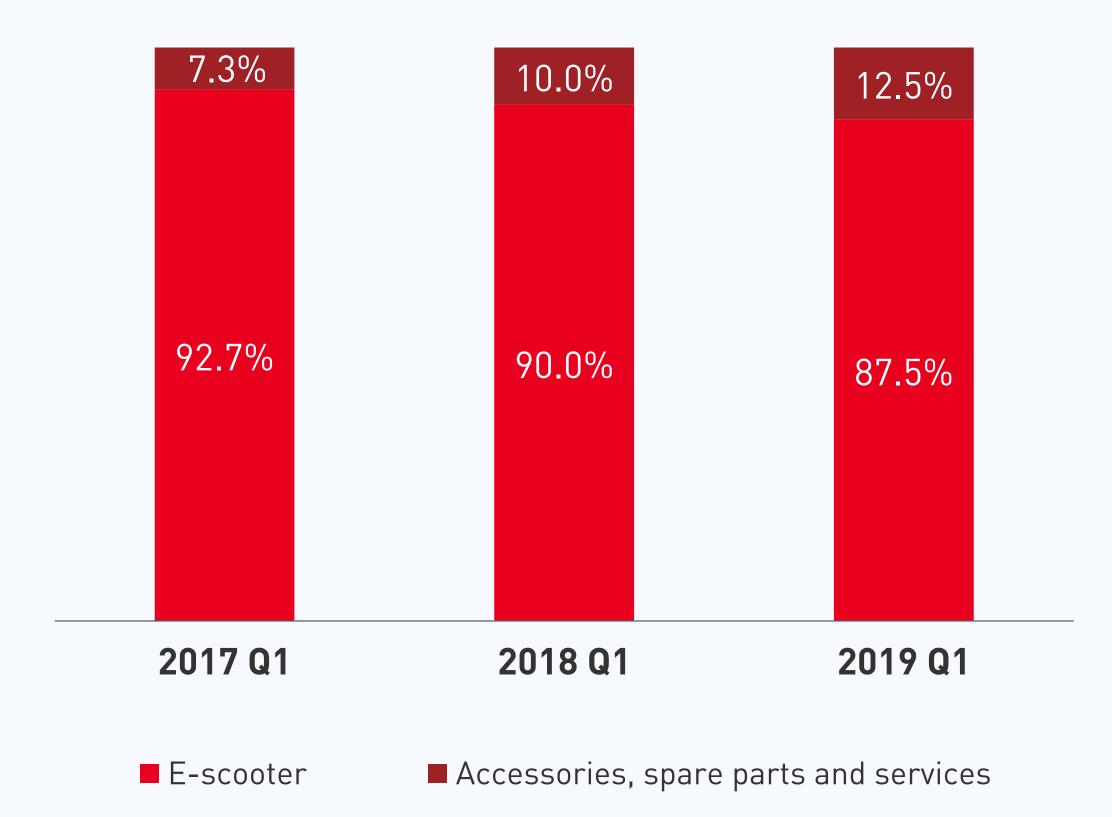

-scooters sold globally as of Mar 31, 2019

(1) According to CIC.

## Streamlined Product Portfolio of Smart E-Scooters

















# NIU AERO line of Performance Bicycles







## China's Addressable Market is Large and Expected to Accelerate



Source: CIC.



## Huge Potential in Other Markets Globally



Source: CIC.





#### **Omnichannel Retail Model**



180 Cities Europe as the Key Market







3<sup>rd</sup> Party Platform

NIU Store















サロリ小牛电动

Financial Highlights



## Strong Volume and ASP Growth

E-scooter Sales Volume (units) (y-o-y growth %)



2019 Q1

2018 Q1









## Robust Revenue and Gross Margin Growth





## **Diversifying Revenue Base**

**Scooter Revenue Breakdown by Geography** 

China

### Revenue Breakdown by Product



Overseas markets











## Improved Net Margin