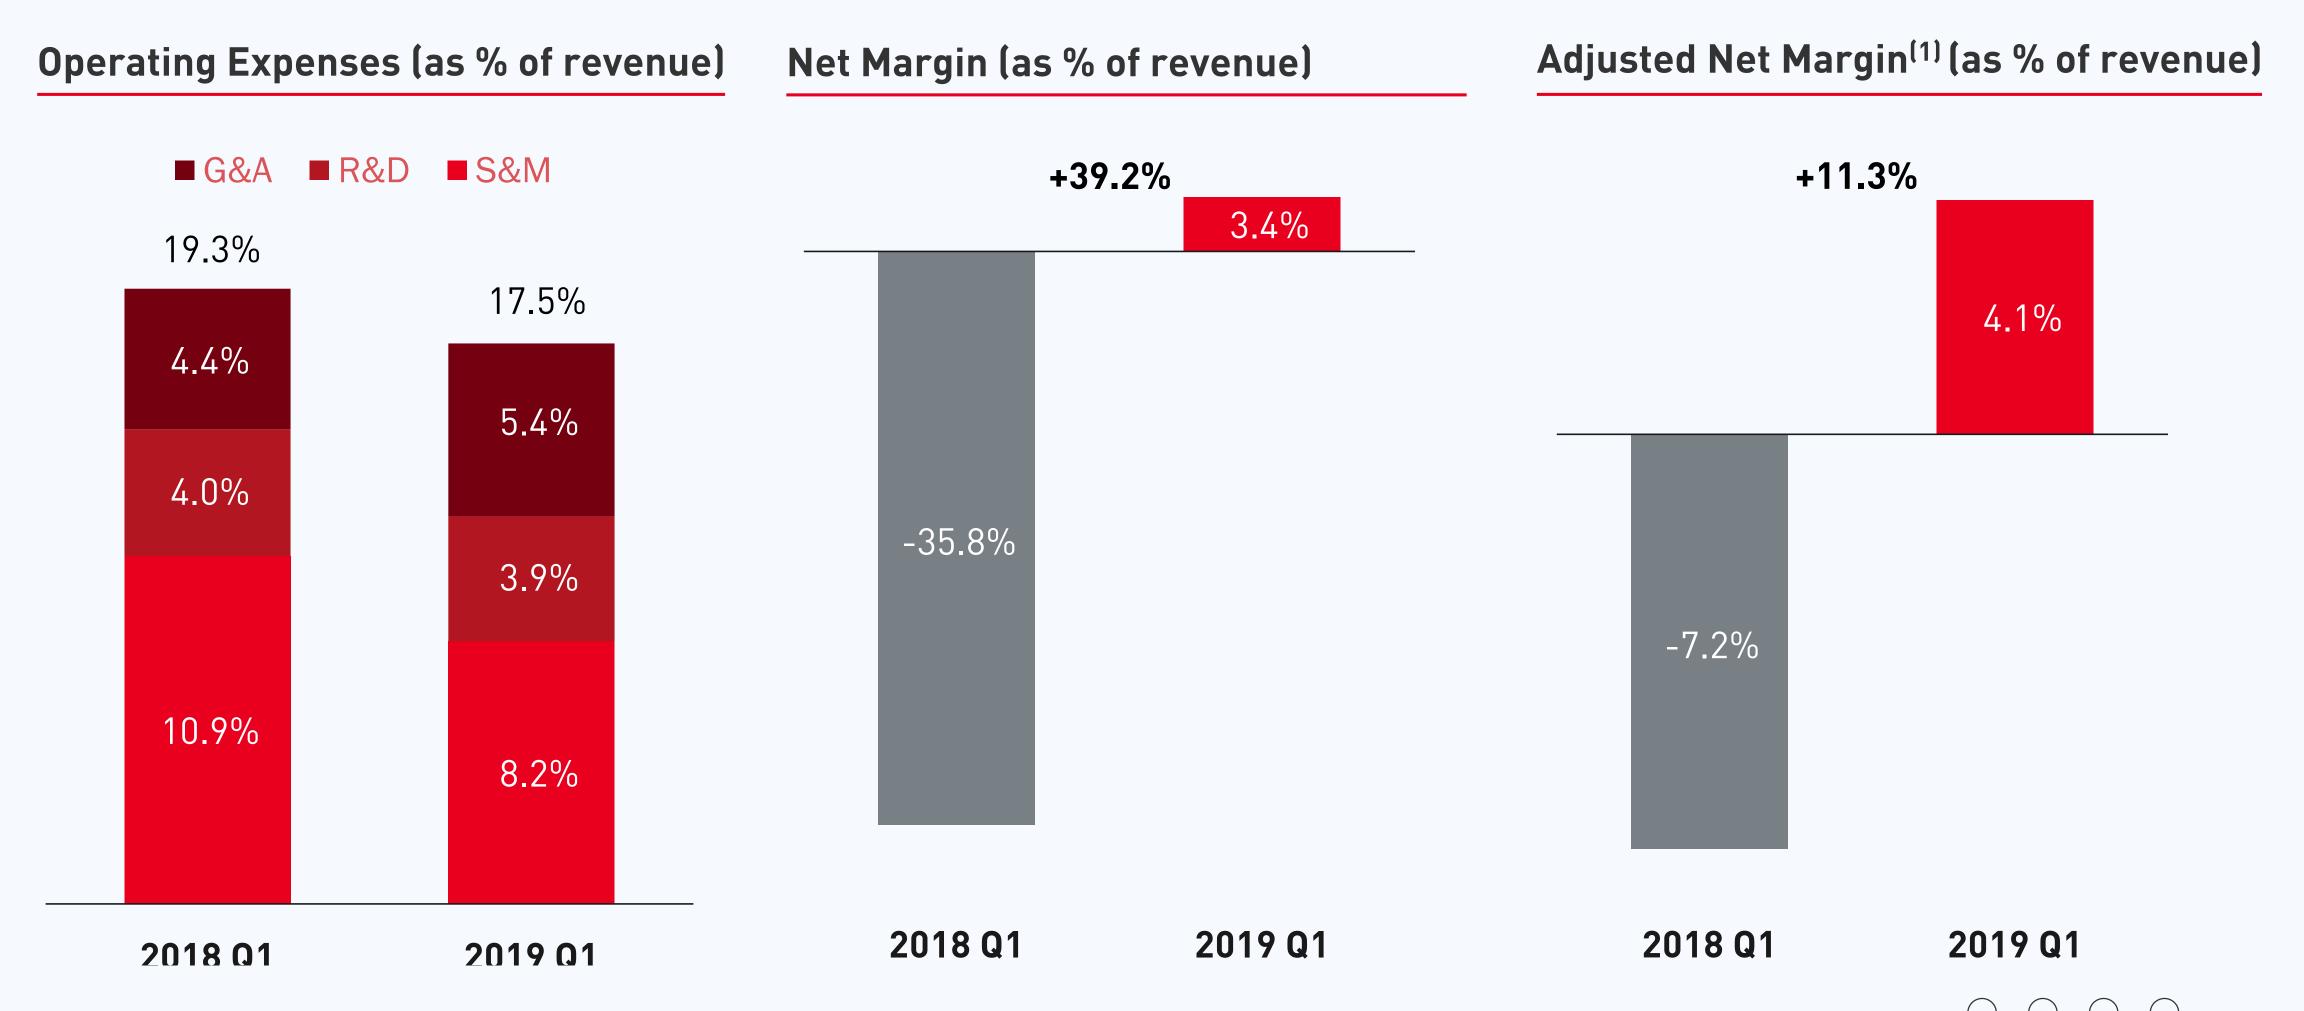

31, 2019

(1) According to CIC.

## Streamlined Product Portfolio of Smart E-Scooters

















# NIU AERO line of Performance Bicycles







## China's Addressable Market is Large and Expected to Accelerate



Source: CIC.



## Huge Potential in Other Markets Globally



Source: CIC.





#### **Omnichannel Retail Model**



180 Cities Europe as the Key Market







3<sup>rd</sup> Party Platform

NIU Store















サロリ小牛电动

Financial Highlights



## Strong Volume and ASP Growth

E-scooter Sales Volume (units) (y-o-y growth %)



2019 Q1

2018 Q1









## Robust Revenue and Gross Margin Growth





## **Diversifying Revenue Base**

**Scooter Revenue Breakdown by Geography** 

China

### Revenue Breakdown by Product



Overseas markets











## Improved Net Margin