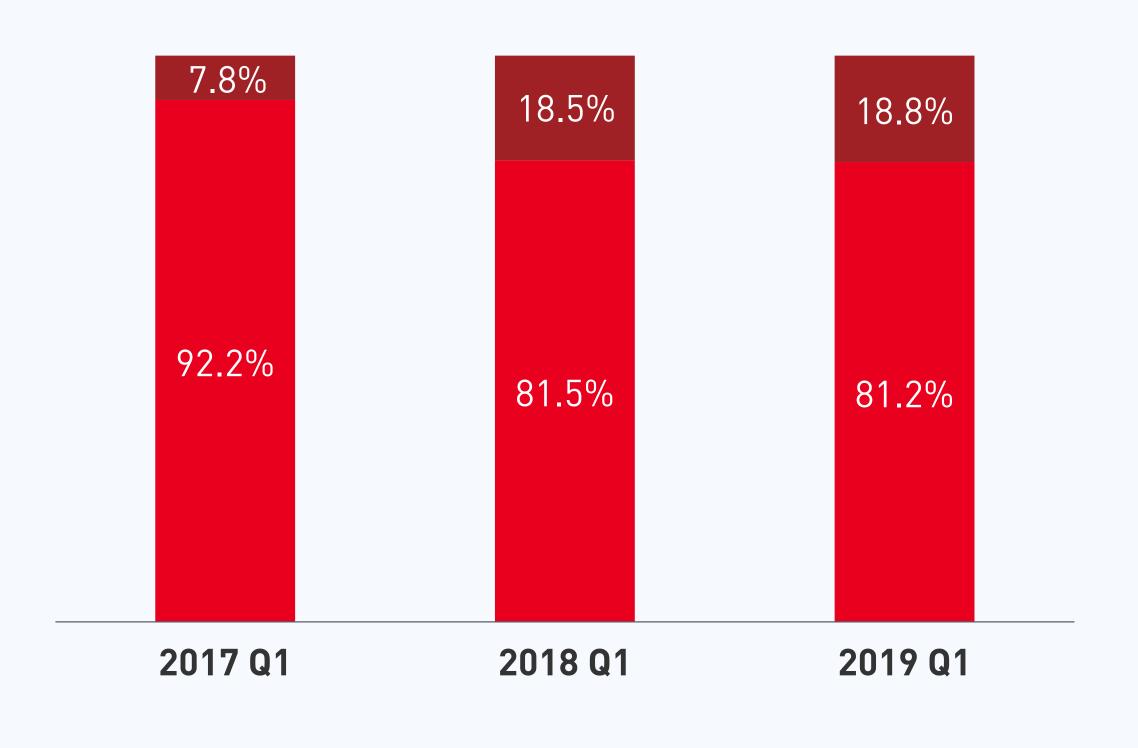

## **Diversifying Revenue Base**

**Scooter Revenue Breakdown by Geography** 

China